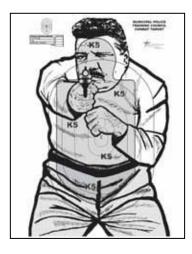

## SFP Standard Targets

Don't see what you want? Contact us to discuss our custom target program.

Armed Assailant 25" wide x 32" high Printed: TAA2532

Armed Silo Man M9 20" wide x 39" high Printed: TAS1940P Board Cutout: TAS1940C