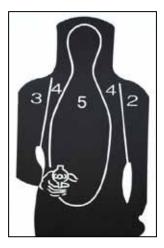

Target Qualifier 24" wide x 40" high Printed: TQ2440

Green Target Practice 14" wide x 20" high Printed: TP1420

Silo Upper Body 21" wide x 31" high Printed: TSUB2131

Armed Silo Full Body 24" wide x 42" high Board Cutout: TAS2442

Silo Man M9 23" wide x 39" high Board Printed: TSM2339

Green Man Silo 19" wide x 40" high Paper Cutout: TSG1940

Six-Up Round 15" wide x 22" high Printed: TSU1522

Pink Concentric Round 14" wide x 14" high Printed: TP1414